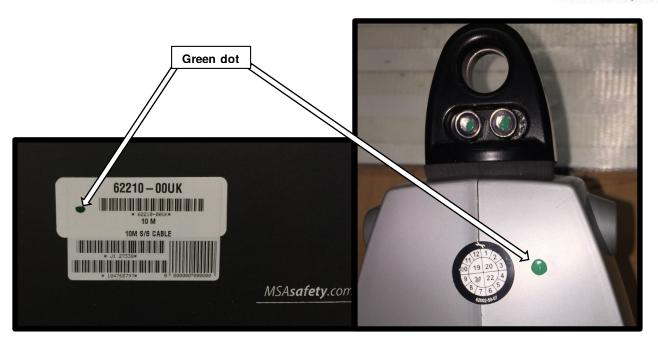

- 1) Confirm that the part number is one of those listed in Table 1. Reference Figure 1. If your SRL is **not** one of these part numbers, no further action is needed. If your SRL is one of these part numbers, proceed to step 2.
- 2) Confirm that the manufacturing date marked on the unit is 05/2020, 06/2020, 07/2020, 08/2020, 09/2020, 10/2020, 11/2020 or 12/2020. If the manufacturing date is **not** in this range, no further action is needed. If the manufacturing date is in this range, proceed to step 3.
- 3) Confirm whether a green dot is present next to the service label, or on the box label for an unopened unit. Reference Figure 2. If the green dot is present, the unit has been re-worked by MSA and no further action is needed. If the green dot is not present, follow the instructions below for Addressing Potentially Affected Latchways Standard SRLs.

#### MSA Corporate Center

1000 Cranberry Woods Drive Cranberry Township, PA 16066 800.MSA.2222 www.MSAsafety.com

Figure 2 – Marking on Reworked Unit