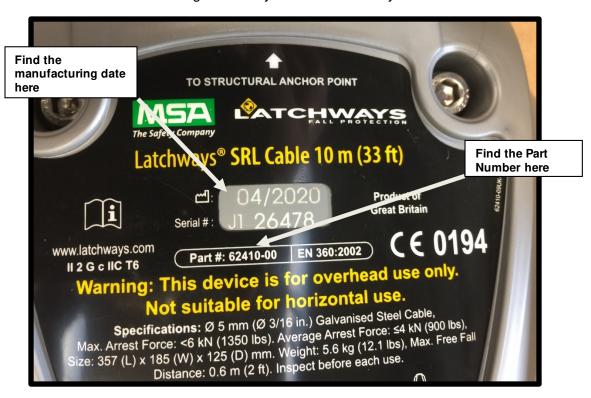

- 1) Confirm that the part number is one of those listed in Table 1. Reference Figure 1. If your SRL is **not** one of these part numbers, no further action is needed. If your SRL is one of these part numbers, proceed to step 2.
- 2) Confirm that the manufacturing date marked on the unit is 05/2020, 06/2020, 07/2020, 08/2020, 09/2020, 10/2020, 11/2020 or 12/2020. If the manufacturing date is **not** in this range, no further action is needed. If the manufacturing date is in this range, proceed to step 3.
- 3) Confirm whether a green dot is present next to the service label, or on the box label for an unopened unit. Reference Figure 2. If the green dot is present, the unit has been re-worked by MSA and no further action is needed. If the green dot is not present, follow the instructions below for Addressing Potentially Affected Latchways Standard SRLs.

Figure 1 – Part Number and Manufacturing Date Location